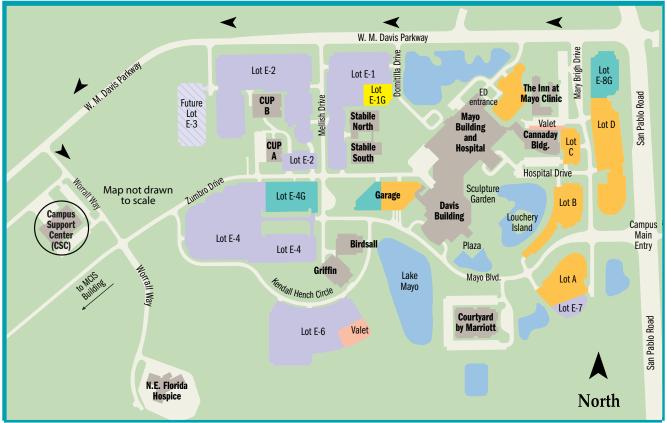

For your convenience, we prefer to mail your information. However, you can arrange to pick up your records at the Mayo Campus Support Center (map below). Please allow 24-48 hours to process your request.

## **Directions to Health Information Management Services**

(located at the Mayo Campus Support Center)

- From San Pablo Road, take Davis Parkway (second light north of Butler Boulevard).
- Go 0.8 miles (past forested area, road will bend to the left).
- Turn left on Worrall Way.
- Campus Support Center is a large white building on the right.
- Turn into the parking lot located on the east side of the building and park in one of the spaces designated for "Release of Information."
- Parking is located directly in front of the "Release of Information" door.