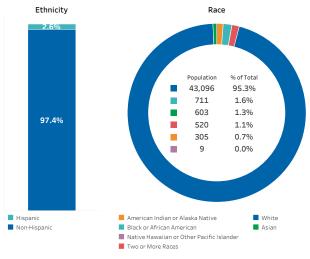

# **Midwest County Profile** Selected County: Barron County, WI

Population by County

Risk Factors (Barron County | Wisconsin)