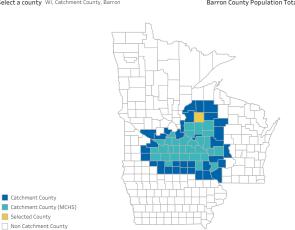

Catchment County

Selected County

# **Midwest County Profile** Selected County: Barron County, WI

Population by County

Risk Factors (Barron County | Wisconsin)