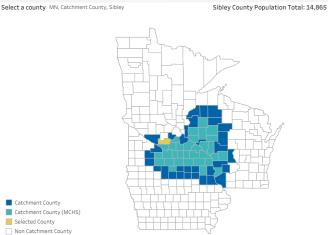

## **Midwest County Profile**

Selected County: Sibley County, MN

Population by County

Risk Factors (Sibley County | Minnesota)

Cancer Metrics by Type of Cancer

| Cancer Type                                                                                                                                                                                                                                                                            | Cancer Incidence 5-Yr<br>Age-Adjusted per 100k                                                                                                                | Mortality 5-Yr<br>Age-Adjusted per 100k                                                                                         |
|----------------------------------------------------------------------------------------------------------------------------------------------------------------------------------------------------------------------------------------------------------------------------------------|---------------------------------------------------------------------------------------------------------------------------------------------------------------|---------------------------------------------------------------------------------------------------------------------------------|
| Breast<br>Prostate<br>Colon & Rectum<br>Lung & Bronchus<br>Melanoma of the Skin<br>Uterus<br>Bladder<br>Non-Hodgkin Lymphoma<br>Kidney & Renal Pelvis<br>Leukemia<br>Thyroid<br>Ovary<br>Pancreas<br>Stomach<br>Brain & ONS<br>Esophagus<br>Liver & Bile Duct<br>Oral Cavity & Pharynx | 119.6<br>116.8<br>60.6<br>46.6<br>36.9<br>34.7<br>21.9<br>21.0<br>18.0<br>18.0<br>18.0<br>15.6<br>15.3<br>15.3<br>15.3<br>15.3<br>15.3<br>15.3<br>15.3<br>2.5 | 9.4<br>32.7<br>27.0<br>28.2<br>3.5<br>5.5<br>3.6<br>2.6<br>5.4<br>6.6<br>0.0<br>17.8<br>10.2<br>4.3<br>5.9<br>5.6<br>3.3<br>2.6 |
| Cervix<br>Uncategorized                                                                                                                                                                                                                                                                | 2.0                                                                                                                                                           | 0.0                                                                                                                             |