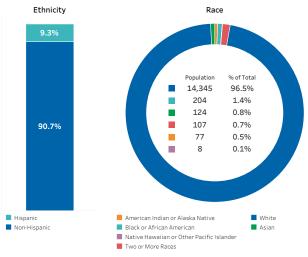

## **Midwest County Profile**

Selected County: Sibley County, MN

Population by County

Risk Factors (Sibley County | Minnesota)

Cancer Metrics by Type of Cancer

| Cancer Type                                                                                                                                                                                                                                                                            | Cancer Incidence 5-Yr<br>Age-Adjusted per 100k                                                                                                                | Mortality 5-Yr<br>Age-Adjusted per 100k                                                                                         |
|----------------------------------------------------------------------------------------------------------------------------------------------------------------------------------------------------------------------------------------------------------------------------------------|---------------------------------------------------------------------------------------------------------------------------------------------------------------|---------------------------------------------------------------------------------------------------------------------------------|
| Breast<br>Prostate<br>Colon & Rectum<br>Lung & Bronchus<br>Melanoma of the Skin<br>Uterus<br>Bladder<br>Non-Hodgkin Lymphoma<br>Kidney & Renal Pelvis<br>Leukemia<br>Thyroid<br>Ovary<br>Pancreas<br>Stomach<br>Brain & ONS<br>Esophagus<br>Liver & Bile Duct<br>Oral Cavity & Pharynx | 119.6<br>116.8<br>60.6<br>46.6<br>36.9<br>34.7<br>21.9<br>21.0<br>18.0<br>18.0<br>18.0<br>15.6<br>15.3<br>15.3<br>15.3<br>15.3<br>15.3<br>15.3<br>15.3<br>2.5 | 9.4<br>32.7<br>27.0<br>28.2<br>3.5<br>5.5<br>3.6<br>2.6<br>5.4<br>6.6<br>0.0<br>17.8<br>10.2<br>4.3<br>5.9<br>5.6<br>3.3<br>2.6 |
| Cervix<br>Uncategorized                                                                                                                                                                                                                                                                | 2.0                                                                                                                                                           | 0.0                                                                                                                             |