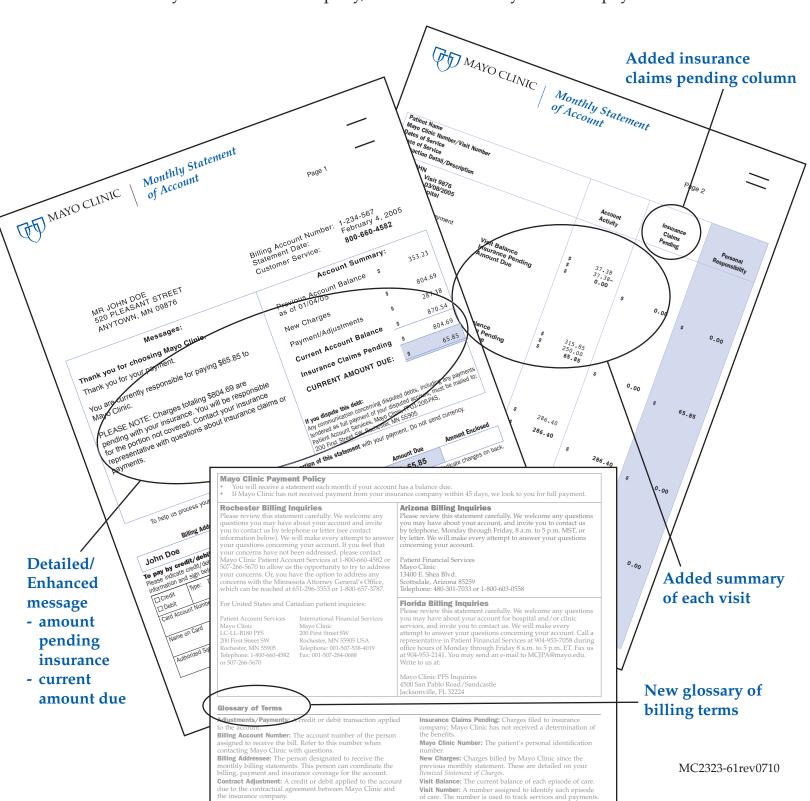

### Explanation of Monthly Statement of Account

Mayo Clinic, Saint Marys Hospital and Rochester Methodist Hospital

Below is a visual guide to the *Monthly Statement of Account*. This shows what your insurance company has paid, any amount still under consideration by your insurance company, and what amount you should pay now.

**Amount Due** 

**Amount Enclosed** 

| Messages:                                                                                                                                           | Account Summary:                                                                                                                                                                                        |            |        |  |  |
|-----------------------------------------------------------------------------------------------------------------------------------------------------|---------------------------------------------------------------------------------------------------------------------------------------------------------------------------------------------------------|------------|--------|--|--|
| Thank you for choosing Mayo Clinic.  Thank you for your payment.                                                                                    | Previous Account Balance as of 01/04/05                                                                                                                                                                 | \$         | 353.23 |  |  |
|                                                                                                                                                     | New Charges                                                                                                                                                                                             | \$         | 804.69 |  |  |
| You are currently responsible for paying \$65.85 to Mayo Clinic.                                                                                    | Payment/Adjustments                                                                                                                                                                                     | \$         | 287.38 |  |  |
| PLEASE NOTE: Charges totaling \$804.69 are pending with your insurance. You will be responsible for the portion not covered. Contact your insurance | Current Account Balance                                                                                                                                                                                 | \$         | 870.54 |  |  |
|                                                                                                                                                     | Insurance Claims Pending                                                                                                                                                                                | \$         | 804.69 |  |  |
| representative with questions about insurance claims or payments.                                                                                   | CURRENT AMOUNT DUE:                                                                                                                                                                                     | \$         | 65.85  |  |  |
|                                                                                                                                                     | If you dispute this debt: Any communication concerning disputed debt tendered as full payment of your disputed ac Patient Account Services, Mayo Clinic, FF-01-200 First Street SW, Rochester, MN 55905 | count, mus |        |  |  |

#### **Glossary of Terms**

**Adjustments/Payments:** A credit or debit transaction applied to the account.

**Billing Account Number:** The account number of the person assigned to receive the bill. Refer to this number when contacting Mayo Clinic with questions.

**Billing Addressee:** The person designated to receive the monthly billing statements. This person can coordinate the billing, payment and insurance coverage for the account.

**Contract Adjustment:** A credit or debit applied to the account due to the contractual agreement between Mayo Clinic and the insurance company.

**Insurance Claims Pending:** Charges filed to insurance company; Mayo Clinic has not received a determination of the benefits.

**Mayo Clinic Number:** The patient's personal identification number.

**New Charges:** Charges billed by Mayo Clinic since the previous monthly statement. These are detailed on your *Itemized Statement of Charges*.

**Visit Balance:** The current balance of each episode of care. **Visit Number:** A number assigned to identify each episode of care. The number is used to track services and payments.

# MAYO CLINIC | Monthly Statement of Account

Page 2

| Patient Name<br>Mayo Clinic Number/Visit Number<br>Dates of Service<br>Place of Service<br>Transaction Detail/Description |                                                                           |                | Account<br>Activity              | Insurance<br>Claims<br>Pending | Personal<br>Responsibility |       |
|---------------------------------------------------------------------------------------------------------------------------|---------------------------------------------------------------------------|----------------|----------------------------------|--------------------------------|----------------------------|-------|
| DOE, JOHN<br>1-234-567 Visit 9876<br>03/08/2005 - 03/08/2005<br>St. Marys Hospital                                        |                                                                           |                |                                  |                                |                            |       |
| Previous Balance<br>11/19/04 Personal Payment                                                                             | Visit Balance<br>Insurance Pending<br>Amount Due                          | \$<br>\$<br>\$ | 37.38<br>37.38-<br><b>0.00</b>   | \$<br>0.00                     | \$                         | 0.00  |
| DOE, JOHN<br>1-234-567 Visit 9873<br>03/06/2005 - 03/08/2005<br>Mayo Clinic Rochester                                     |                                                                           |                |                                  |                                |                            |       |
| Previous Balance<br>11/19/04 ABC Insurance payment                                                                        | Visit Balance<br>Insurance Pending<br>Amount Due                          | \$<br>\$<br>\$ | 315.85<br>250.00<br><b>65.85</b> | \$<br>0.00                     | \$                         | 65.85 |
| DOE, JANE<br>2-345-678 Visit 9875<br>11/18/2005 - 11/18/2005<br>Rochester Methodist Hospital                              |                                                                           |                |                                  |                                |                            |       |
| <b>New Charges</b><br>11/27/04 Insurance Claim Filed/ABC                                                                  | Insurance Visit Balance Insurance Pending Amount Due                      | \$             | 286.40<br>286.40                 | \$<br>286.40                   | \$                         | 0.00  |
| DOE, JANE<br>2-345-678 Visit 9874<br>11/18/2005 - 11/19/2005<br>Mayo Clinic Rochester                                     |                                                                           |                |                                  |                                |                            |       |
| <b>New Charges</b><br>11/22/04 Insurance Claim Filed/ABC                                                                  | Insurance Visit Balance Insurance Pending Amount Due                      | \$<br>\$       | 518.29<br><b>518.29</b>          | \$<br>518.29                   | \$                         | 0.00  |
|                                                                                                                           | Current Account Balance<br>Insurance Claims Pending<br>Current Amount Due | \$             | 870.54                           | \$<br>804.69                   | \$                         | 65.85 |